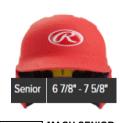

# FEBRUARY

MACH SENIOR BATTING HELMET \$49.99 **SCARLET** 

MACH JUNIOR BATTING HELMET SCARLET

PAGE 3 OF 3

🖐 NAME/TEAM NUMBER PERSONALIZATION AVAILABLE 🏻 🛊 UPCHARGES APPLY FOR LARGER SIZES

MTS Customer Support - ref # 6751021 1-800-749-3813 | myteamshop@bsnsports.com Team Coordinator JEFF RANGE jmrange14@yahoo.com