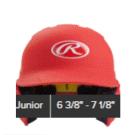

# FEBRUARY

MACH SENIOR BATTING HELMET \$49.99 **SCARLET** 

MACH JUNIOR BATTING HELMET SCARLET

PAGE 3 OF 3

🖐 NAME/TEAM NUMBER PERSONALIZATION AVAILABLE 🏻 🛊 UPCHARGES APPLY FOR LARGER SIZES

MTS Customer Support - ref # 6751021 1-800-749-3813 | myteamshop@bsnsports.com Team Coordinator JEFF RANGE jmrange14@yahoo.com